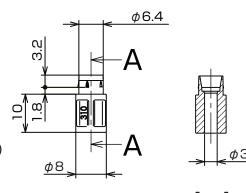

#### Specifications

Material

PA66 (Color: Natural)

UL flammability class: UL94-VO

Installation Specifications

Mounting hole :  $\phi$ 6.6±0.1mm Panel thickness : t1.6±0.1mm

Applicable screw: M3 pan head screw(JIS B1111)

Recommended torque : 0.686 ~ 0.784N⋅m

#### Dimensions

<u> A-A</u>